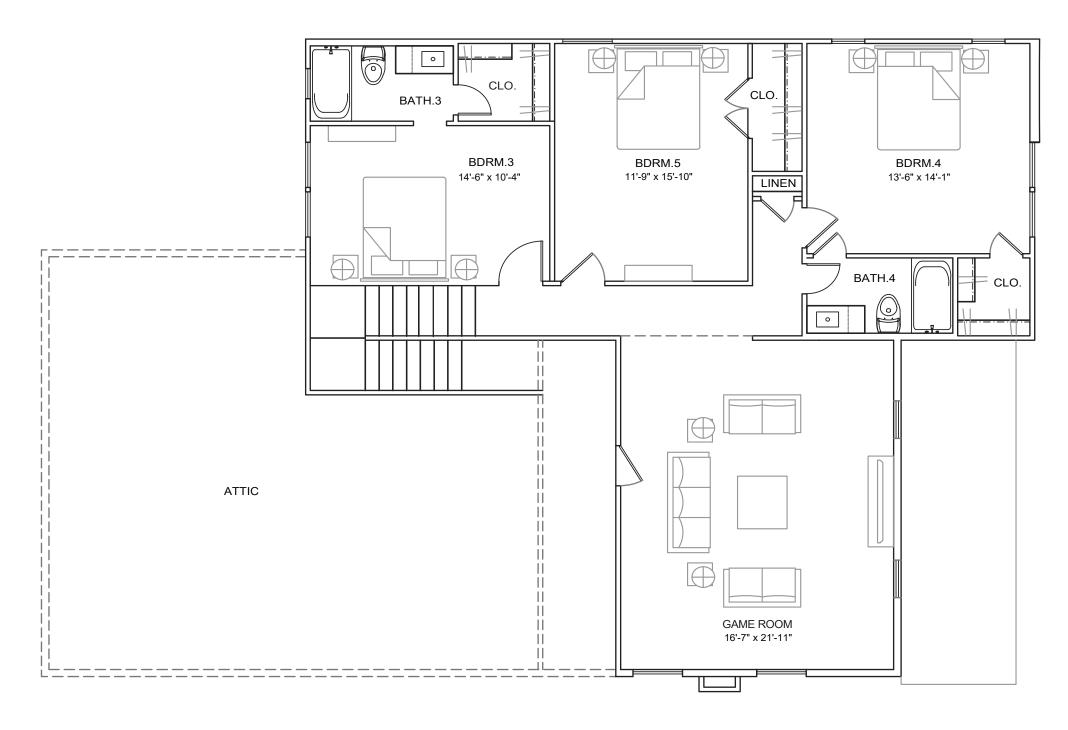

# PARKSIDE

### 2ND FLOOR LIVING

1,232 SQ. FT.

## 7111 Parkside Place

- Luxurious master suite on first floor
- High ceilings
- Two-car garage
- Private backyard
- Energy efficient
- Private park access

5 BEDS 4.5 BATHS 3,390 SF

Alamo Heights Area 7111 Parkside Place San Antonio, TX 78209 210-588-9215