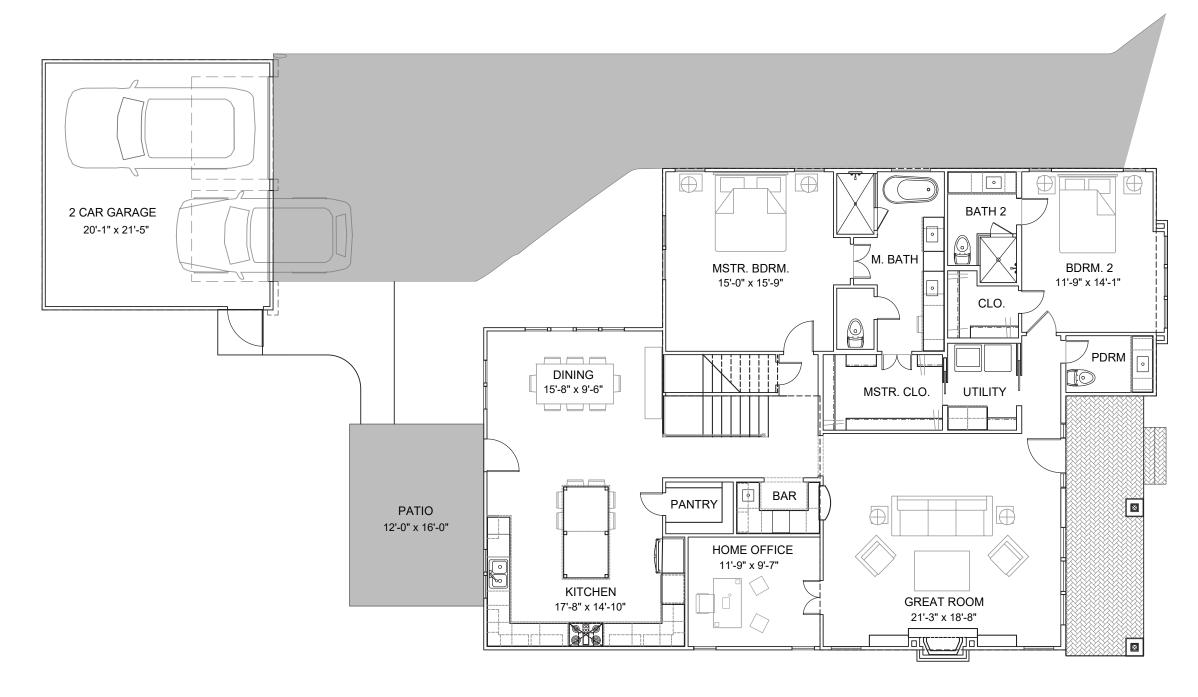

# PARKSIDE

### **1ST FLOOR LIVING**

2,158 SQ. FT

## 7111 Parkside Place

- Luxurious master suite on first floor
- High ceilings
- Two-car garage
- Private backyard
- Energy efficient
- Private park access

5 BEDS 4.5 BATHS 3,390 SF

Alamo Heights Area 7111 Parkside Place San Antonio, TX 78209 210-588-9215